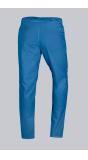

#### **BP® LIGHTWEIGHT UNISEX TROUSERS**

https://www.bp-online.com/en-uk/bp-lightweight-unisex-trousers/1645-435-0116000097

### **SPECIAL FEATURES**

- Elasticated waist with integrated drawstring
- 2 side pockets
- Classic blend fabric
- Relaxed fit

## **FUTHER DETAILS**

• Elasticated waist with integrated drawstring, 2 side pockets