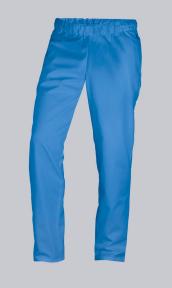

#### **BP® LIGHTWEIGHT UNISEX TROUSERS**

https://www.bp-online.com/en-uk/bp-lightweight-unisex-trousers/1645-435-0116000097

### **SPECIAL FEATURES**

- Elasticated waist with integrated drawstring
- 2 side pockets
- Classic blend fabric
- Relaxed fit

### FABRIC

- Outer fabric 1 50% Cotton, 50% Polyester
- Fabric weight 180 g/m<sup>2</sup>

## **FUTHER DETAILS**

• Elasticated waist with integrated drawstring, 2 side pockets

### FARBE

azure blue