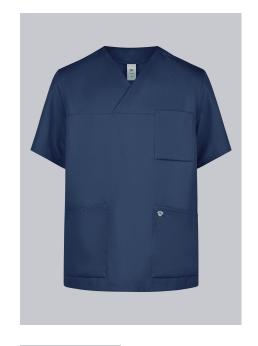

## **BP® LIGHTWEIGHT TENCEL™ UNISEX SLIP-ON TUNIC**

Art.-Nr.: 1633-852-0110 /

https://www.bp-online.com/en-uk/bp-lightweight-tencel-unisex-slip-on-tunic/1633-852-0110000031

## **SPECIAL FEATURES**

- Soft, lightweight fabric for maximum wear comfort
- V-neck
- large pockets
- Regular Fit

### **FUTHER DETAILS**

• 1/2 sleeve, V-neck with overlap, 1 breast pocket, and 2 side pockets with bottom pleat, side slits

### **FARBE**

night blue