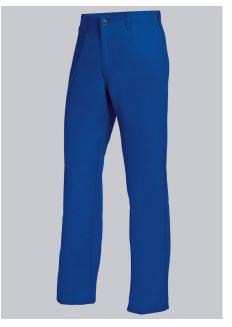

#### **BP® COTTON BASIC WORK TROUSERS**

Art.-Nr.: 1473-060-13

Т

https://www.bp-online.com/en-uk/bp-cotton-basic-work-trousers/1473-060-13000045

# **SPECIAL FEATURES**

- Elasticated back
- 1 fastening back pocket
- zip fly
- Regular fit

#### FABRIC

- Outer fabric 1 100% Cotton
- Fabric weight 300 g/m<sup>2</sup>

### **FUTHER DETAILS**

• Elasticated back, pleats, zip fly, 2 side pockets, double ruler pocket, 1 fastening back pocket

#### FARBE

royal blue

#### **SIZE CHART**

• 28/29-47/48; 30l-39/40l; 34s-43/44s

## **WASHING INSTRUCTIONS**

60°C coloured wash (normal process)

- 🖄 Do not bleach
- 🛛 Do not tumble dry
- ⊟ Hot iron
- Professional dry cleaning