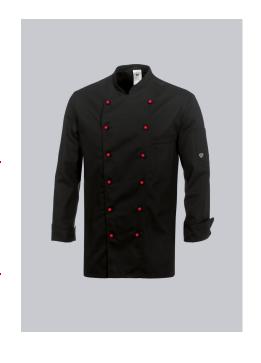

#### **SPECIAL FEATURES**

- 1/1 sleeve with cuffs
- stand-up collar
- double row of slit holes
- Regular fit

# **FABRIC**

- Outer fabric 1 65% Polyester, 35% Cotton
- Fabric weight 215 g/m<sup>2</sup>

 1/1 sleeve with cuffs, stand-up collar, double row of slit holes for 6 pairs of studs (please order separately), vents, 1 breast pocket with welt, 1 sleeve pocket

black