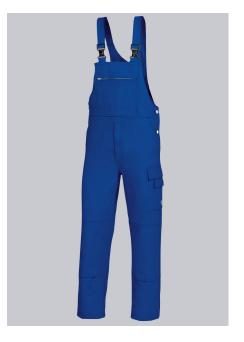

#### **BP® COTTON BASIC BIB & BRACE WITH KNEE PAD POCKETS**

https://www.bp-online.com/en-uk/bp-cotton-basic-bib-brace-with-knee-pad-pockets/1482-060-13000028

### **SPECIAL FEATURES**

- Fabric braces with rubber insert
- double bib pocket
- 100% cotton
- Regular fit

#### **FUTHER DETAILS**

• Fabric braces with rubber insert, plastic clip fastenings, double bib pocket, 1 with concealed zip, 1 pen holder, 1 thigh pocket with fastening mobile phone patch pocket, 2 side pockets, 1 fastening back pocket, double ruler pocket, zip fly, high back, adjustable waistband, pockets for inserting knee pads 1839 (please order separately)

#### FARBE

royal blue