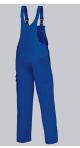

#### **BP® COTTON BASIC BIB & BRACE WITH KNEE PAD POCKETS**

https://www.bp-online.com/en-uk/bp-cotton-basic-bib-brace-with-knee-pad-pockets/1482-060-13000028

### **SPECIAL FEATURES**

- Fabric braces with rubber insert
- double bib pocket
- 100% cotton
- Regular fit

#### **FUTHER DETAILS**

• Fabric braces with rubber insert, plastic clip fastenings, double bib pocket, 1 with concealed zip, 1 pen holder, 1 thigh pocket with fastening mobile phone patch pocket, 2 side pockets, 1 fastening back pocket, double ruler pocket, zip fly, high back, adjustable waistband, pockets for inserting knee pads 1839 (please order separately)

#### FARBE

royal blue