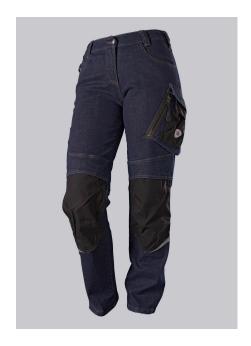

#### **SPECIAL FEATURES**

- with knee pad pockets
- robust and durable blended fabric
- functional pocket solutions
- slim fit

### **FABRIC**

- Outer fabric 1 98% Cotton, 2% Elastane
- Fabric weight 340 g/m<sup>2</sup>

 Slim silhouette, women's fit, elasticated back waistband for optimum fit, ergonomic cut, D-ring to attach accessories, 2 back pockets, 1 large thigh pocket with integrated zip pocket and smartphone patch pocket, double ruler pocket sewn down on one side, reflective elements on the legs, Cordura® knee pad pockets (please order BP® Knee pads 1839-000-53 separately)