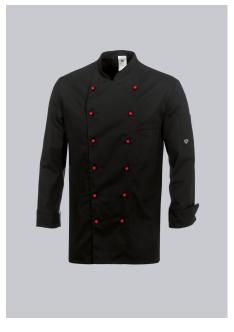

## **SPECIAL FEATURES**

- 1/1 sleeve with cuffs
- stand-up collar
- double row of slit holes
- Regular fit

## **FUTHER DETAILS**

• 1/1 sleeve with cuffs, stand-up collar, double row of slit holes for 6 pairs of studs (please order separately), vents, 1 breast pocket with welt, 1 sleeve pocket

## FARBE

black