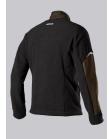

## **SPECIAL FEATURES**

- Material mix of fabric and fleece
- robust thanks to fabric-reinforced areas on the trunk and sleeves.
- relective elements
- Slim fit

## **FABRIC**

- Outer fabric 1 100% Polyester
- Outer fabric 2 65% Polyester, 35% Cotton
- Fabric weight 270 g/m<sup>2</sup>

 Lined stand-up collar, front zip with fleece chin protection, 1 breast pocket with zip fastening, 2 large side pockets, fabric-reinforced sections on torso and sleeves, ergonomically shaped sleeves, arm-lift system for greater freedom of movement, storm cuffs, reflective elements

brown/black