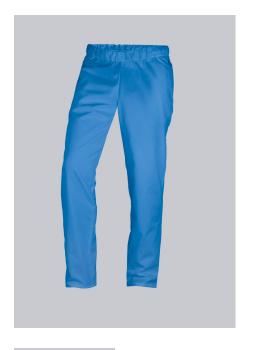

### **BP® LIGHTWEIGHT UNISEX TROUSERS**

Art.-Nr.: 1645-435-0116

https://www.bp-online.com/en-uk/bp-lightweight-unisex-trousers/1645-435-0116000095

# **SPECIAL FEATURES**

- Elasticated waist with integrated drawstring
- 2 side pockets
- Classic blend fabric
- Relaxed fit

### **FABRIC**

- Outer fabric 1 50% Cotton, 50% Polyester
- **Fabric weight** 180 g/m<sup>2</sup>

• Elasticated waist with integrated drawstring, 2 side pockets

azure blue