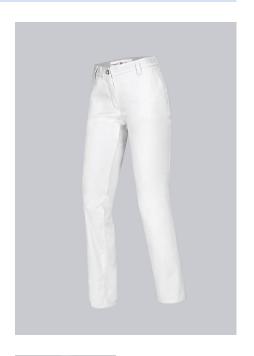

## **BP® COTTON WOMEN'S CHINOS**

Art.-Nr.: 1734-130-0021

https://www.bp-online.com/en-uk/bp-cotton-women-s-chinos/1734-130-0021000011

# **SPECIAL FEATURES**

- Large side-slit pockets
- Slim silhouette
- 100% cotton
- Slim fit

## **FABRIC**

- Outer fabric 1 100% Cotton
- Fabric weight 205 g/m<sup>2</sup>

• 2 side pockets, 2 back pockets, slim leg, with elasticated waist from size 48

#### **FARBE**

white