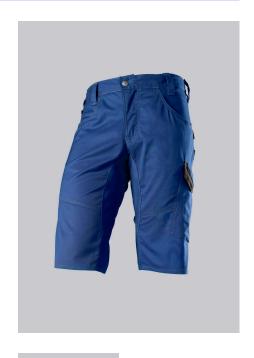

# **SPECIAL FEATURES**

- Slim silhouette
- Stretch material for optimum freedom of movement
- elasticated back
- Slim fit

### **FABRIC**

- Outer fabric 1 65% Polyester, 35% Cotton
- Fabric weight 250 g/m<sup>2</sup>

• Slim silhouette, elasticated back waistband for optimum fit, ergonomic cut, D-ring to attach accessories, hammer loop, 2 side pockets with stretch insert for easier access, 2 back pockets with flap fastening, 1 large thigh pocket with integrated smartphone pocket, double ruler pocket sewn down on one side

# **FARBE**

royal blue