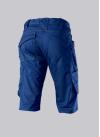

# **SPECIAL FEATURES**

- Slim silhouette
- Stretch material for optimum freedom of movement
- elasticated back
- Slim fit

### **FABRIC**

- Outer fabric 1 65% Polyester, 35% Cotton
- Fabric weight 250 g/m<sup>2</sup>

• Slim silhouette, elasticated back waistband for optimum fit, ergonomic cut, D-ring to attach accessories, hammer loop, 2 side pockets with stretch insert for easier access, 2 back pockets with flap fastening, 1 large thigh pocket with integrated smartphone pocket, double ruler pocket sewn down on one side