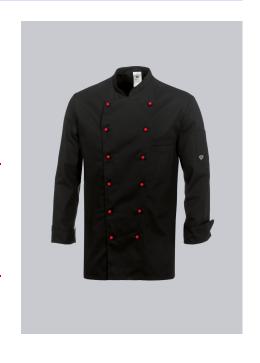

### **SPECIAL FEATURES**

- 1/1 sleeve with cuffs
- stand-up collar
- double row of slit holes
- Regular fit

# **FABRIC**

- Outer fabric 1 65% Polyester, 35% Cotton
- Fabric weight 215 g/m<sup>2</sup>

• 1/1 sleeve with cuffs, stand-up collar, double row of slit holes for 6 pairs of studs (please order separately), vents, 1 breast pocket with welt, 1 sleeve pocket

black