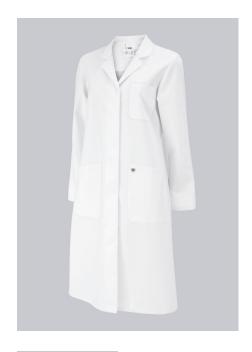

### **SPECIAL FEATURES**

- Long sleeve en collar with lapels
- concealed press stud strip
- back slit and belt at the back
- Regular fit

### **FABRIC**

- Outer fabric 1 100% Cotton
- Fabric weight 205 g/m<sup>2</sup>

#### **FUTHER DETAILS**

• Long sleeve, collar with lapels, concealed press-stud band, 1 breast pocket, 2 side pockets, back slit, back belt

#### **FARBE**

white