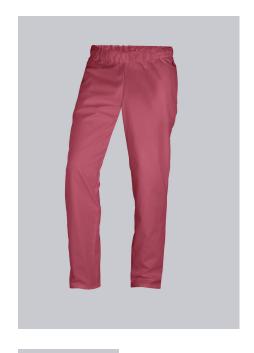

# **SPECIAL FEATURES**

- Elasticated waist with integrated drawstring
- 2 side pockets
- Classic blend fabric
- Relaxed Fit

## **FABRIC**

- Outer fabric 1 65% Polyester, 35% Cotton
- Fabric weight 215 g/m<sup>2</sup>

• Elasticated waist with integrated drawstring, 2 side pockets

### **FARBE**

blackberry