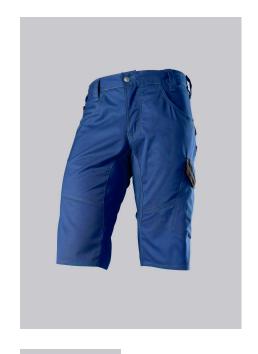

## **SPECIAL FEATURES**

- Slim silhouette
- Stretch material for optimum freedom of movement
- elasticated back
- Slim fit

## **FABRIC**

- Outer fabric 1 65% Polyester, 35% Cotton
- Fabric weight 250 g/m<sup>2</sup>

• Slim silhouette, elasticated back waistband for optimum fit, ergonomic cut, D-ring to attach accessories, hammer loop, 2 side pockets with stretch insert for easier access, 2 back pockets with flap fastening, 1 large thigh pocket with integrated smartphone pocket, double ruler pocket sewn down on one side

royal blue

## **SIZE CHART**

• 30n-43/44n