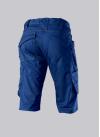

## **SPECIAL FEATURES**

- Slim silhouette
- Stretch material for optimum freedom of movement
- elasticated back
- Slim fit

## **FABRIC**

- Outer fabric 1 65% Polyester, 35% Cotton
- Fabric weight 250 g/m<sup>2</sup>

• Slim silhouette, elasticated back waistband for optimum fit, ergonomic cut, D-ring to attach accessories, hammer loop, 2 side pockets with stretch insert for easier access, 2 back pockets with flap fastening, 1 large thigh pocket with integrated smartphone pocket, double ruler pocket sewn down on one side

royal blue

## **SIZE CHART**

• 30n-43/44n