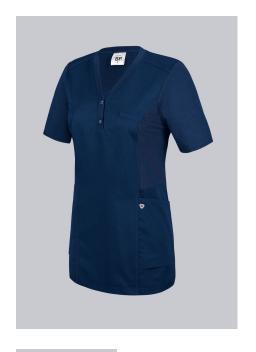

# **SPECIAL FEATURES**

- Modern washed look
- Maximum freedom of movement thanks to piqué inserts
- Discreet V-neck with press studs
- Slim fit

## **FABRIC**

- Outer fabric 1 50% Cotton, 50% Polyester
- Outer fabric 2 50% Cotton, 50% Polyester
- Fabric weight 180 g/m<sup>2</sup>

• 1/2 sleeve, maximum freedom of movement thanks to piqué inserts, V-neck with 2 press studs, 2 large side pockets, 1 with pager pocket, loop for name tag

### **FARBE**

night blue