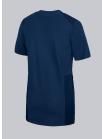

# **SPECIAL FEATURES**

- Modern washed look
- Maximum freedom of movement thanks to piqué inserts
- Discreet V-neck with press studs
- Slim fit

## **FABRIC**

- Outer fabric 1 50% Cotton, 50% Polyester
- Outer fabric 2 50% Cotton, 50% Polyester
- Fabric weight 180 g/m<sup>2</sup>

• 1/2 sleeve, maximum freedom of movement thanks to piqué inserts, V-neck with 2 press studs, 2 large side pockets, 1 with pager pocket, loop for name tag

### **FARBE**

night blue