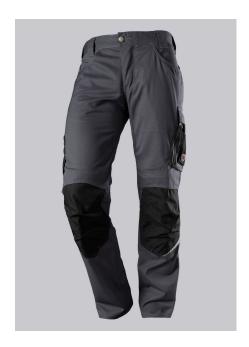

## **SPECIAL FEATURES**

- with knee pad pockets
- reflective elements on the leg
- ergonomic cut
- slim fit

## **FUTHER DETAILS**

Slim silhouette, ergonomic cut, higher elasticated back waistband for optimum
fit, D-ring to attach accessories, 2 side pockets with stretch insert for easier
access, 2 back pockets, 1 large thigh pocket with integrated zip pocket and
smartphone patch pocket, double ruler pocket sewn down on one side,
reflective elements on the legs, Cordura® knee pad pockets (please order BP®
Knee pads 1839-000-53 separately)

## **FARBE**

anthracite/black