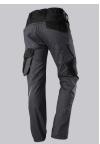

## **SPECIAL FEATURES**

- with knee pad pockets
- reflective elements on the leg
- ergonomic cut
- slim fit

## **FUTHER DETAILS**

Slim silhouette, ergonomic cut, higher elasticated back waistband for optimum
fit, D-ring to attach accessories, 2 side pockets with stretch insert for easier
access, 2 back pockets, 1 large thigh pocket with integrated zip pocket and
smartphone patch pocket, double ruler pocket sewn down on one side,
reflective elements on the legs, Cordura® knee pad pockets (please order BP®
Knee pads 1839-000-53 separately)

## **FARBE**

anthracite/black