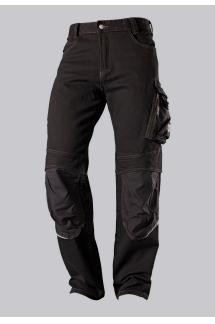

# **SPECIAL FEATURES**

- with knee pad pockets
- robust and durable blended fabric
- functional pocket solutions
- slim fit

#### **FUTHER DETAILS**

 Slim silhouette, elasticated back waistband for optimum fit, ergonomic cut, Dring to attach accessories, 2 back pockets, 1 large thigh pocket with integrated zip pocket and smartphone patch pocket, double ruler pocket sewn down on one side, reflective elements on the legs, Cordura® knee pad pockets (please order BP® Knee pads 1839-000-53 separately)