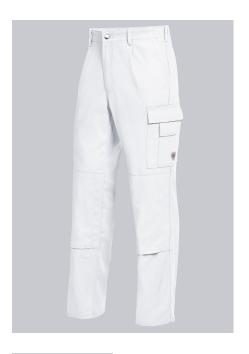

# **SPECIAL FEATURES**

- Elasticated back
- 1 thigh pocket with fastening mobile phone patch pocket
- pockets for inserting knee pads 1839
- Regular fit

# **FUTHER DETAILS**

• Elasticated back, pleats, zip fly, 1 thigh pocket with fastening mobile phone patch pocket, 2 side pockets, double ruler pocket, 1 fastening back pocket, pockets for inserting knee pads 1839 (please order separately)