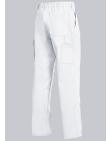

# **SPECIAL FEATURES**

- Elasticated back
- 1 thigh pocket with fastening mobile phone patch pocket
- pockets for inserting knee pads 1839
- Regular fit

# **FUTHER DETAILS**

• Elasticated back, pleats, zip fly, 1 thigh pocket with fastening mobile phone patch pocket, 2 side pockets, double ruler pocket, 1 fastening back pocket, pockets for inserting knee pads 1839 (please order separately)