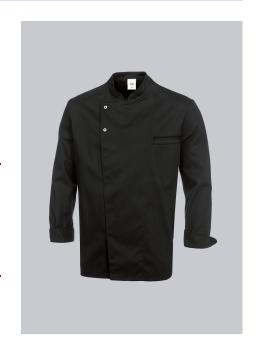

#### **SPECIAL FEATURES**

- 1/1 sleeve with cuffs
- stand-up collar
- stainless steel press studs
- Regular fit

### **FABRIC**

- Outer fabric 1 65% Polyester, 35% Cotton
- Fabric weight 215 g/m<sup>2</sup>

• Long sleeve with cuffs, stand-up collar, concealed press-stud band, with 2 press studs visible, vents, 1 breast pocket with welt

black