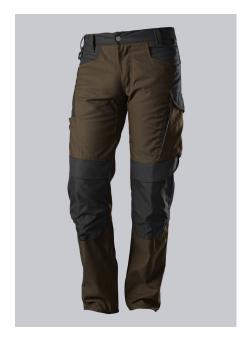

### **SPECIAL FEATURES**

- made with polyester from recycled PET bottles
- higher waist at the back for optimum fit
- knee pockets
- slim fit

## **FUTHER DETAILS**

Higher elasticated back waistband for optimum fit, D-ring to attach accessories,
2 side pockets, 2 back pockets, 1 of them with flap fastening, 1 large thigh
pocket with integrated zip pocket and smartphone patch pocket, 2 pen pockets,
double ruler pocket sewn down on one side, ergonomic cut, reflective elements
on the legs, Cordura® knee pad pockets (please order BP® Knee pads 1839-000-53 separately)

### **FARBE**

brown/black