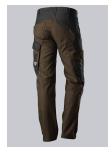

## **FUTHER DETAILS**

Higher elasticated back waistband for optimum fit, D-ring to attach accessories,
2 side pockets, 2 back pockets, 1 of them with flap fastening, 1 large thigh
pocket with integrated zip pocket and smartphone patch pocket, 2 pen pockets,
double ruler pocket sewn down on one side, ergonomic cut, reflective elements
on the legs, Cordura® knee pad pockets (please order BP® Knee pads 1839-000-53 separately)

### **FARBE**

brown/black