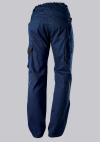

## **SPECIAL FEATURES**

- elasticated back
- ergonomic cut
- relective elements
- Slim fit

#### **FABRIC**

- Outer fabric 1 65% Polyester, 35% Cotton
- Fabric weight 250 g/m<sup>2</sup>

• Slim silhouette, higher elasticated back waistband for optimum fit, D-ring to attach accessories, 2 side pockets with stretch insert for easier access, 2 back pockets, 1 large thigh pocket with integrated smartphone pocket, double ruler pocket sewn down on one side, ergonomic cut, reflective elements on the legs