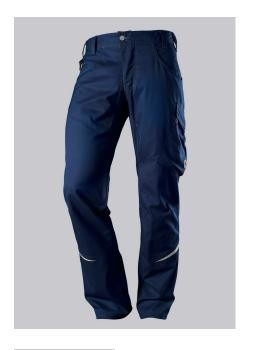

## **SPECIAL FEATURES**

- elasticated back
- ergonomic cut
- relective elements
- Slim fit

#### **FABRIC**

- Outer fabric 1 65% Polyester, 35% Cotton
- Fabric weight 250 g/m<sup>2</sup>

• Slim silhouette, higher elasticated back waistband for optimum fit, D-ring to attach accessories, 2 side pockets with stretch insert for easier access, 2 back pockets, 1 large thigh pocket with integrated smartphone pocket, double ruler pocket sewn down on one side, ergonomic cut, reflective elements on the legs

#### **SIZE CHART**

• 28/29n-47/48n; 30l-41/42l; 30s-43/44s