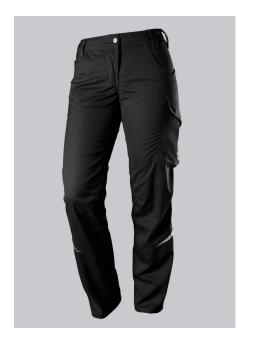

### **BP® WOMEN'S LIGHTWEIGHT WORK TROUSERS**

Art.-Nr.: 1961-570-0032

https://www.bp-online.com/en-uk/bp-women-s-lightweight-work-trousers/1961-570-0032000190

## **SPECIAL FEATURES**

- elasticated back
- ergonomic cut
- relective elements
- Slim fit

### **FUTHER DETAILS**

Slim silhouette, women's fit, elasticated sides for optimum fit, ergonomic cut,
D-ring to attach accessories, 2 side pockets with stretch insert for easier access,
2 back pockets, reflective elements on the legs, 1 large thigh pocket with integrated smartphone pocket, double ruler pocket sewn down on one side

black