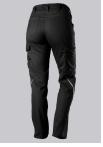

### **BP® WOMEN'S LIGHTWEIGHT WORK TROUSERS**

Art.-Nr.: 1961-570-0032

https://www.bp-online.com/en-uk/bp-women-s-lightweight-work-trousers/1961-570-0032000190

## **SPECIAL FEATURES**

- elasticated back
- ergonomic cut
- relective elements
- Slim fit

### **FUTHER DETAILS**

Slim silhouette, women's fit, elasticated sides for optimum fit, ergonomic cut,
D-ring to attach accessories, 2 side pockets with stretch insert for easier access,
2 back pockets, reflective elements on the legs, 1 large thigh pocket with integrated smartphone pocket, double ruler pocket sewn down on one side

black