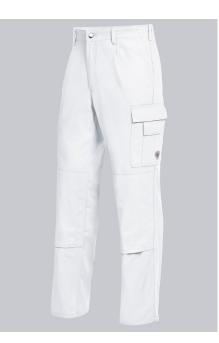

# **BP® COTTON BASIC WORK TROUSERS WITH KNEE PAD POCKETS**

## **SPECIAL FEATURES**

- Elasticated back
- 1 thigh pocket with fastening mobile phone patch pocket
- pockets for inserting knee pads 1839
- Regular fit

#### **FUTHER DETAILS**

• Elasticated back, pleats, zip fly, 1 thigh pocket with fastening mobile phone patch pocket, 2 side pockets, double ruler pocket, 1 fastening back pocket, pockets for inserting knee pads 1839 (please order separately)

#### FARBE

white