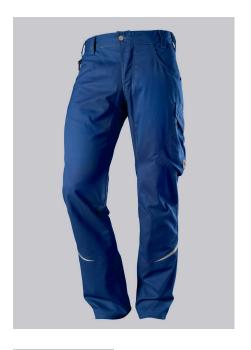

## **BP® LIGHTWEIGHT WORK TROUSERS**

Art.-Nr.: 1960-570-0013

BP.

https://www.bp-online.com/en-uk/bp-lightweight-work-trousers/1960-570-0013000177

# **SPECIAL FEATURES**

- elasticated back
- ergonomic cut
- relective elements
- Slim fit

### **FABRIC**

- Outer fabric 1 65% Polyester, 35% Cotton
- Fabric weight 250 g/m<sup>2</sup>

• Slim silhouette, higher elasticated back waistband for optimum fit, D-ring to attach accessories, 2 side pockets with stretch insert for easier access, 2 back pockets, 1 large thigh pocket with integrated smartphone pocket, double ruler pocket sewn down on one side, ergonomic cut, reflective elements on the legs

royal blue