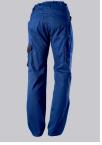

## **BP® LIGHTWEIGHT WORK TROUSERS**

Art.-Nr.: 1960-570-0013

BP.

https://www.bp-online.com/en-uk/bp-lightweight-work-trousers/1960-570-0013000177

# **SPECIAL FEATURES**

- elasticated back
- ergonomic cut
- relective elements
- Slim fit

### **FABRIC**

- Outer fabric 1 65% Polyester, 35% Cotton
- Fabric weight 250 g/m<sup>2</sup>

• Slim silhouette, higher elasticated back waistband for optimum fit, D-ring to attach accessories, 2 side pockets with stretch insert for easier access, 2 back pockets, 1 large thigh pocket with integrated smartphone pocket, double ruler pocket sewn down on one side, ergonomic cut, reflective elements on the legs

royal blue