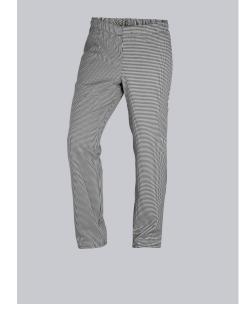

### **SPECIAL FEATURES**

- Elasticated waist with integrated drawstring
- 2 side pockets
- Blend fabric with stretch
- Regular fit

## **FABRIC**

- Outer fabric 1 65% Polyester, 35% Cotton
- Fabric weight 215 g/m<sup>2</sup>

• Elasticated waist with integrated drawstring, 2 side pockets

black-white check pattern