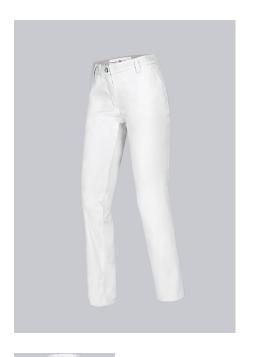

## **BP® COTTON WOMEN'S CHINOS**

Art.-Nr.: 1734-130-0021

BP.

https://www.bp-online.com/en-uk/bp-cotton-women-s-chinos/1734-130-0021000008

# **SPECIAL FEATURES**

- Large side-slit pockets
- Slim silhouette
- 100% cotton
- Slim fit

## **FABRIC**

- Outer fabric 1 100% Cotton
- Fabric weight 205 g/m<sup>2</sup>

#### **FUTHER DETAILS**

• 2 side pockets, 2 back pockets, slim leg, with elasticated waist from size 48

#### **FARBE**

white