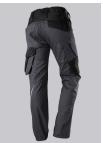

### **SPECIAL FEATURES**

- with knee pad pockets
- reflective elements on the leg
- ergonomic cut
- slim fit

#### **FUTHER DETAILS**

Slim silhouette, ergonomic cut, higher elasticated back waistband for optimum
fit, D-ring to attach accessories, 2 side pockets with stretch insert for easier
access, 2 back pockets, 1 large thigh pocket with integrated zip pocket and
smartphone patch pocket, double ruler pocket sewn down on one side,
reflective elements on the legs, Cordura® knee pad pockets (please order BP®
Knee pads 1839-000-53 separately)