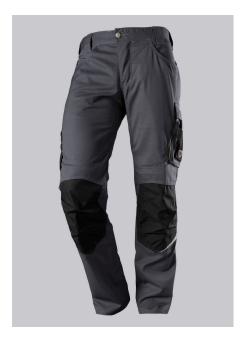

### **SPECIAL FEATURES**

- with knee pad pockets
- reflective elements on the leg
- ergonomic cut
- slim fit

#### **FUTHER DETAILS**

Slim silhouette, ergonomic cut, higher elasticated back waistband for optimum
fit, D-ring to attach accessories, 2 side pockets with stretch insert for easier
access, 2 back pockets, 1 large thigh pocket with integrated zip pocket and
smartphone patch pocket, double ruler pocket sewn down on one side,
reflective elements on the legs, Cordura® knee pad pockets (please order BP®
Knee pads 1839-000-53 separately)