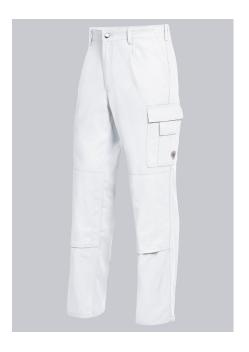

# **BP® COTTON BASIC WORK TROUSERS WITH KNEE PAD POCKETS**

Art.-Nr.: 1486-060-21

https://www.bp-online.com/en-uk/bp-cotton-basic-work-trousers-with-knee-pad-pockets/1486-060-21000048

### **SPECIAL FEATURES**

- Elasticated back
- 1 thigh pocket with fastening mobile phone patch pocket
- pockets for inserting knee pads 1839
- Regular fit

# **FUTHER DETAILS**

• Elasticated back, pleats, zip fly, 1 thigh pocket with fastening mobile phone patch pocket, 2 side pockets, double ruler pocket, 1 fastening back pocket, pockets for inserting knee pads 1839 (please order separately)