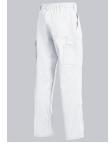

# **BP® COTTON BASIC WORK TROUSERS WITH KNEE PAD POCKETS**

Art.-Nr.: 1486-060-21

https://www.bp-online.com/en-uk/bp-cotton-basic-work-trousers-with-knee-pad-pockets/1486-060-21000048

### **SPECIAL FEATURES**

- Elasticated back
- 1 thigh pocket with fastening mobile phone patch pocket
- pockets for inserting knee pads 1839
- Regular fit

# **FUTHER DETAILS**

• Elasticated back, pleats, zip fly, 1 thigh pocket with fastening mobile phone patch pocket, 2 side pockets, double ruler pocket, 1 fastening back pocket, pockets for inserting knee pads 1839 (please order separately)