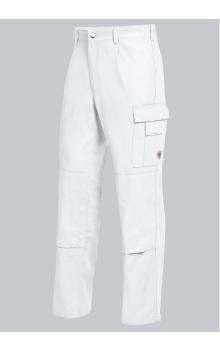

# **BP® COTTON BASIC WORK TROUSERS WITH KNEE PAD POCKETS**

https://www.bp-online.com/en-uk/bp-cotton-basic-work-trousers-with-knee-pad-pockets/1486-060-21000047

## **SPECIAL FEATURES**

- Elasticated back
- 1 thigh pocket with fastening mobile phone patch pocket
- pockets for inserting knee pads 1839
- Regular fit

## **STANDARDS**

EN 14404 knee protection in conjunction with BP® Knee pads 1839-000-53

#### **FUTHER DETAILS**

• Elasticated back, pleats, zip fly, 1 thigh pocket with fastening mobile phone patch pocket, 2 side pockets, double ruler pocket, 1 fastening back pocket, pockets for inserting knee pads 1839 (please order separately)

#### FARBE

white