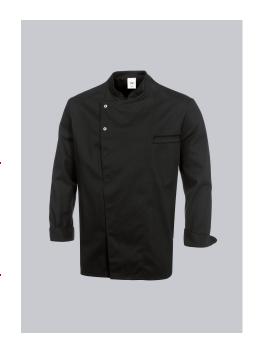

#### **SPECIAL FEATURES**

- 1/1 sleeve with cuffs
- stand-up collar
- stainless steel press studs
- Regular fit

## **FABRIC**

- Outer fabric 1 65% Polyester, 35% Cotton
- Fabric weight 215 g/m<sup>2</sup>

• Long sleeve with cuffs, stand-up collar, concealed press-stud band, with 2 press studs visible, vents, 1 breast pocket with welt

#### **FARBE**

black