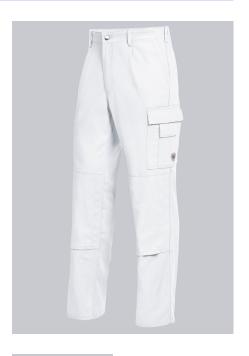

# **BP® COTTON BASIC WORK TROUSERS WITH KNEE PAD POCKETS**

Art.-Nr.: 1486-060-21

https://www.bp-online.com/en-uk/bp-cotton-basic-work-trousers-with-knee-pad-pockets/1486-060-21000046

#### **SPECIAL FEATURES**

- Elasticated back
- 1 thigh pocket with fastening mobile phone patch pocket
- pockets for inserting knee pads 1839
- Regular fit

## **FUTHER DETAILS**

• Elasticated back, pleats, zip fly, 1 thigh pocket with fastening mobile phone patch pocket, 2 side pockets, double ruler pocket, 1 fastening back pocket, pockets for inserting knee pads 1839 (please order separately)

#### **FARBE**

white