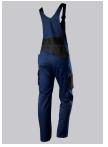

# BP® LIGHTWEIGHT BIB & BRACE WITH KNEE PAD POCKETS

Art.-Nr.: 1979-570-

1432

https://www.bp-online.com/en-uk/bp-lightweight-bib-brace-with-knee-pad-pockets/1979-570-1432000175

#### **SPECIAL FEATURES**

- Stretch braces with plastic clip fastening
- pre-shaped leg with movement insert on knee
- Cordura® knee pad pockets
- Slim fit

# **FUTHER DETAILS**

Slim silhouette, stretch braces with plastic clip fastenings, double bib pocket with zip and flap fastening, 2 pen pockets, higher back with stretch insert for greater freedom of movement, stretch inserts at the sides, D-ring to attach accessories, 2 side pockets with stretch insert for easier access, 2 back pockets, 1 large thigh pocket with integrated zip pocket and smartphone patch pocket, double ruler pocket sewn down on one side, ergonomic cut, reflective elements on the legs, Cordura® knee pad pockets (please order BP® Knee pads 1839-000-53 separately)

## **FARBE**

night blue/black