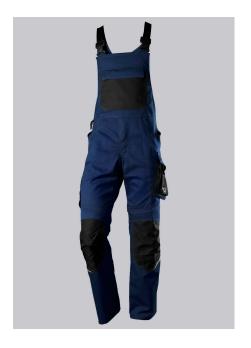

# BP® LIGHTWEIGHT BIB & BRACE WITH KNEE PAD POCKETS

Art.-Nr.: 1979-570-

1432

https://www.bp-online.com/en-uk/bp-lightweight-bib-brace-with-knee-pad-pockets/1979-570-1432000175

#### **SPECIAL FEATURES**

- Stretch braces with plastic clip fastening
- pre-shaped leg with movement insert on knee
- Cordura® knee pad pockets
- Slim fit

### **STANDARDS**

EN 14404 knee protection in conjunction with BP® Knee pads 1839-000-53

#### **FABRIC**

- Outer fabric 1 65% Polyester, 35% Cotton
- Fabric weight 250 g/m<sup>2</sup>

# **FUTHER DETAILS**

Slim silhouette, stretch braces with plastic clip fastenings, double bib pocket with zip and flap fastening, 2 pen pockets, higher back with stretch insert for greater freedom of movement, stretch inserts at the sides, D-ring to attach accessories, 2 side pockets with stretch insert for easier access, 2 back pockets, 1 large thigh pocket with integrated zip pocket and smartphone patch pocket, double ruler pocket sewn down on one side, ergonomic cut, reflective elements on the legs, Cordura® knee pad pockets (please order BP® Knee pads 1839-000-53 separately)

## **FARBE**

night blue/black

#### **SIZE CHART**

• 28/29n-47/48n; 30l-41/42l; 30s-43/44s