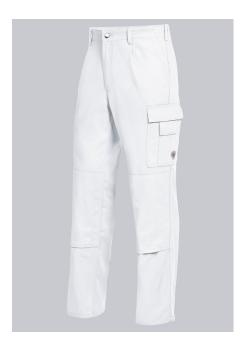

#### **SPECIAL FEATURES**

- Elasticated back
- 1 thigh pocket with fastening mobile phone patch pocket
- pockets for inserting knee pads 1839
- Regular fit

### **FUTHER DETAILS**

• Elasticated back, pleats, zip fly, 1 thigh pocket with fastening mobile phone patch pocket, 2 side pockets, double ruler pocket, 1 fastening back pocket, pockets for inserting knee pads 1839 (please order separately)

#### **FARBE**

white