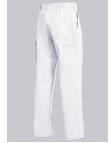

#### **SPECIAL FEATURES**

- Elasticated back
- 1 thigh pocket with fastening mobile phone patch pocket
- pockets for inserting knee pads 1839
- Regular fit

### **FUTHER DETAILS**

• Elasticated back, pleats, zip fly, 1 thigh pocket with fastening mobile phone patch pocket, 2 side pockets, double ruler pocket, 1 fastening back pocket, pockets for inserting knee pads 1839 (please order separately)

#### **FARBE**

white