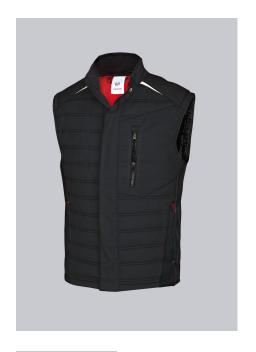

# **BP® QUILTED THERMAL WAISTCOAT**

Art.-Nr.: 1986-570-32

BP.

https://www.bp-online.com/en-uk/bp-quilted-thermal-waistcoat/1986-570-32000006

## **SPECIAL FEATURES**

- Robust fabric
- Stretch inserts at the sides for greater freedom of movement
- padded with thermal quilted lining
- Slim fit

#### **FABRIC**

- Outer fabric 1 65% Polyester, 35% Cotton
- Outer fabric 2 100% Polyester
- Lining 100% Polyester
- Fabric weight 250 g/m<sup>2</sup>

 Slim silhouette, padded with thermal quilted lining, lined stand-up collar, concealed 2-way front zip, 1 breast pocket with zip, large side pockets, reflective elements, stretch inserts at the side for greater freedom of movement, longer back