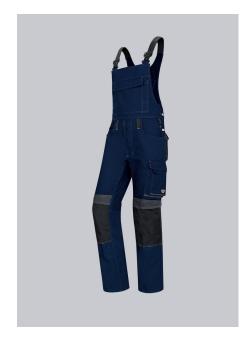

# BP® COMFORT BIB & BRACE WITH KNEE PAD POCKETS

Art.-Nr.: 1802-720-

110

2-720- B

https://www.bp-online.com/en-uk/bp-comfort-bib-brace-with-knee-pad-pockets/1802-720-110000018

# **SPECIAL FEATURES**

- BiColor: coloured functional features
- Ergonomic fit
- Cordura ® pockets for inserting knee pads
- Regular fit

#### **STANDARDS**

EN 14404 knee protection in conjunction with BP® Knee pads 1839-000-53

#### **FABRIC**

- Outer fabric 1 65% Cotton, 35% Polyester
- Fabric weight 305 g/m<sup>2</sup>

## **FUTHER DETAILS**

• Stretch braces with plastic clip fastenings, double bib pocket with zip and flap, 2 pen pockets, higher back with stretch insert for greater freedom of movement, adjustable waist, ergonomic cut, D-ring, 2 side pockets, 2 back pockets with flap and press-stud fastening, 1 large thigh pocket with patch smartphone pocket, double ruler pocket sewn down on one side, hammer loop, pre-shaped leg with movement pleat at the knee, Cordura® pockets for inserting knee pads 1839 (please order separately)

### **FARBE**

night blue/anthracite

# **SIZE CHART**

• 28/29n-47/48n; 30l-41/42l; 30s-43/44s