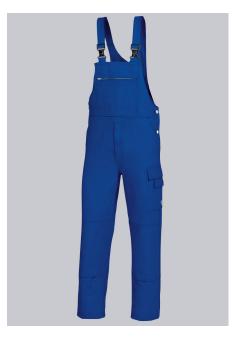

### **SPECIAL FEATURES**

- Fabric braces with rubber insert
- double bib pocket
- 100% cotton
- Regular fit

#### **FUTHER DETAILS**

• Fabric braces with rubber insert, plastic clip fastenings, double bib pocket, 1 with concealed zip, 1 pen holder, 1 thigh pocket with fastening mobile phone patch pocket, 2 side pockets, 1 fastening back pocket, double ruler pocket, zip fly, high back, adjustable waistband, pockets for inserting knee pads 1839 (please order separately)

#### FARBE

royal blue