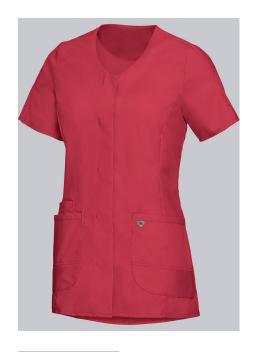

# **SPECIAL FEATURES**

- super light stretch fabric
- modern neck, with press studs
- large pockets and key loop
- slim fit

## **FUTHER DETAILS**

Super lightweight stretch fabric for optimum wear comfort, 1/2 sleeve with slit,
V-neck, concealed press-stud band, 2 large side pockets, one with key loop and one with pager pocket, side slits