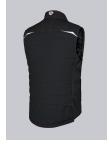

#### **FABRIC**

- Outer fabric 1 65% Polyester, 35% Cotton
- Outer fabric 2 100% Polyester
- Lining 100% Polyester
- Fabric weight 250 g/m<sup>2</sup>

 Slim silhouette, padded with thermal quilted lining, lined stand-up collar, concealed 2-way front zip, 1 breast pocket with zip, large side pockets, reflective elements, stretch inserts at the side for greater freedom of movement, longer back