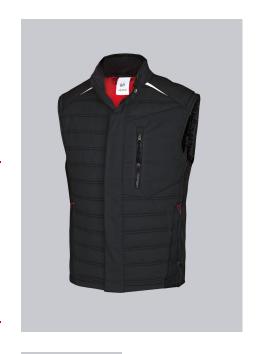

# **SPECIAL FEATURES**

- Robust fabric
- Stretch inserts at the sides for greater freedom of movement
- padded with thermal quilted lining
- Slim fit

#### **FABRIC**

- Outer fabric 1 65% Polyester, 35% Cotton
- Outer fabric 2 100% Polyester
- Lining 100% Polyester
- Fabric weight 250 g/m<sup>2</sup>

 Slim silhouette, padded with thermal quilted lining, lined stand-up collar, concealed 2-way front zip, 1 breast pocket with zip, large side pockets, reflective elements, stretch inserts at the side for greater freedom of movement, longer back