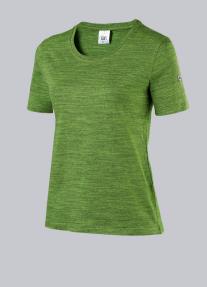

### **SPECIAL FEATURES**

- space-dyed material for a sporty bi-colour look
- Stretch for optimum wear comfort
- Non-shrink and retains shape
- modern fit

#### FABRIC

- Outer fabric 1 85% Cotton, 12% Polyester, 3% Elastane
- Fabric weight 170 g/m<sup>2</sup>

## **FUTHER DETAILS**

• Stretch comfort for greater freedom of movement, Space-Dye fabric for a sporty bicolour look, 1/2 sleeve, round neck, length 62 cm

## FARBE

space new green