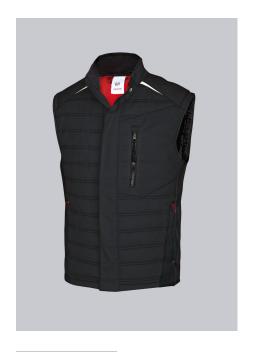

# **BP® QUILTED THERMAL WAISTCOAT**

Art.-Nr.: 1986-570-32

https://www.bp-online.com/en-uk/bp-quilted-thermal-waistcoat/1986-570-32000003

#### **SPECIAL FEATURES**

- Robust fabric
- Stretch inserts at the sides for greater freedom of movement
- padded with thermal quilted lining
- Slim fit

#### **FABRIC**

- Outer fabric 1 65% Polyester, 35% Cotton
- Outer fabric 2 100% Polyester
- Lining 100% Polyester
- Fabric weight 250 g/m<sup>2</sup>

 Slim silhouette, padded with thermal quilted lining, lined stand-up collar, concealed 2-way front zip, 1 breast pocket with zip, large side pockets, reflective elements, stretch inserts at the side for greater freedom of movement, longer back