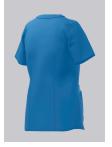

### **BP® LIGHTWEIGHT WOMEN'S SLIP-ON TUNIC**

Art.-Nr.: 1708-241-0116

https://www.bp-online.com/en-uk/bp-lightweight-women-s-slip-on-tunic/1708-241-0116000036

## **SPECIAL FEATURES**

- modern V-neck with stretch
- with flexible stretch inserts
- super light stretch fabric
- Modern Fit

## **FABRIC**

- Outer fabric 1 49% Cotton, 48% Polyester, 3% Elastolefin
- **Fabric weight** 150 g/m<sup>2</sup>

• Super lightweight stretch fabric for optimum wear comfort, 1/2 sleeve with coloured stretch insert, V-neck with coloured stretch insert, 2 large side pockets with coloured stretch inserts, one pocket with smartphone pocket and one with key loop, dividing seams for a slim silhouette

azure blue