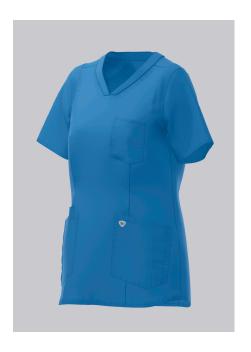

### **BP® LIGHTWEIGHT WOMEN'S SLIP-ON TUNIC**

Art.-Nr.: 1708-241-0116

https://www.bp-online.com/en-uk/bp-lightweight-women-s-slip-on-tunic/1708-241-0116000036

## **SPECIAL FEATURES**

- modern V-neck with stretch
- with flexible stretch inserts
- super light stretch fabric
- Modern Fit

## **FABRIC**

- Outer fabric 1 49% Cotton, 48% Polyester, 3% Elastolefin
- **Fabric weight** 150 g/m<sup>2</sup>

• Super lightweight stretch fabric for optimum wear comfort, 1/2 sleeve with coloured stretch insert, V-neck with coloured stretch insert, 2 large side pockets with coloured stretch inserts, one pocket with smartphone pocket and one with key loop, dividing seams for a slim silhouette

azure blue