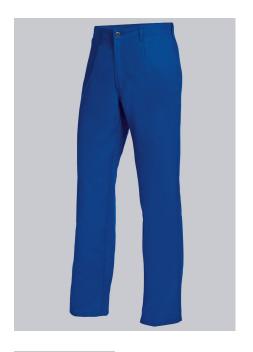

## **BP® COTTON BASIC WORK TROUSERS**

Art.-Nr.: 1473-060-13

https://www.bp-online.com/en-uk/bp-cotton-basic-work-trousers/1473-060-13000028

### **SPECIAL FEATURES**

- Elasticated back
- 1 fastening back pocket
- zip fly
- Regular fit

## **FABRIC**

- Outer fabric 1 100% Cotton
- Fabric weight 300 g/m<sup>2</sup>

#### **FUTHER DETAILS**

• Elasticated back, pleats, zip fly, 2 side pockets, double ruler pocket, 1 fastening back pocket

royal blue

## **SIZE CHART**

• 28/29-47/48; 30l-39/40l; 34s-43/44s