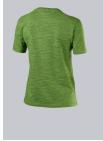

### **SPECIAL FEATURES**

- space-dyed material for a sporty bi-colour look
- Stretch for optimum wear comfort
- Non-shrink and retains shape
- modern fit

## **FABRIC**

- Outer fabric 1 85% Cotton, 12% Polyester, 3% Elastane
- **Fabric weight** 170 g/m<sup>2</sup>

#### **FUTHER DETAILS**

• Stretch comfort for greater freedom of movement, Space-Dye fabric for a sporty bicolour look, 1/2 sleeve, round neck, length 62 cm

space new green