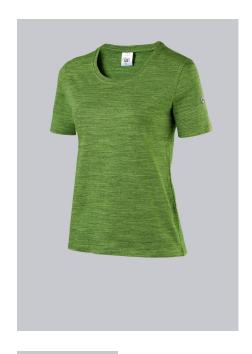

### **SPECIAL FEATURES**

- space-dyed material for a sporty bi-colour look
- Stretch for optimum wear comfort
- Non-shrink and retains shape
- modern fit

## **FABRIC**

- Outer fabric 1 85% Cotton, 12% Polyester, 3% Elastane
- **Fabric weight** 170 g/m<sup>2</sup>

#### **FUTHER DETAILS**

• Stretch comfort for greater freedom of movement, Space-Dye fabric for a sporty bicolour look, 1/2 sleeve, round neck, length 62 cm

space new green