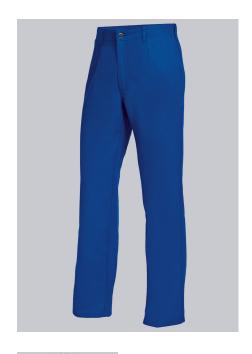

### **BP® COTTON BASIC WORK TROUSERS**

https://www.bp-online.com/en-uk/bp-cotton-basic-work-trousers/1473-060-13000027

## **SPECIAL FEATURES**

- Elasticated back
- 1 fastening back pocket
- zip fly
- Regular fit

### **FABRIC**

- Outer fabric 1 100% Cotton
- Fabric weight 300 g/m<sup>2</sup>

### **FUTHER DETAILS**

• Elasticated back, pleats, zip fly, 2 side pockets, double ruler pocket, 1 fastening back pocket

royal blue

### **SIZE CHART**

• 28/29-47/48; 30l-39/40l; 34s-43/44s

Art.-Nr.: 1473-060-13