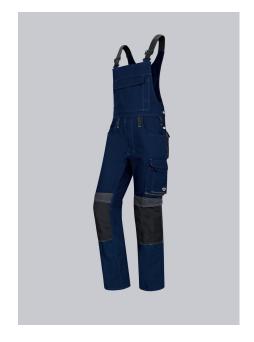

# BP® COMFORT BIB & BRACE WITH KNEE PAD POCKETS

Art.-Nr.: 1802-720-

110

https://www.bp-online.com/en-uk/bp-comfort-bib-brace-with-knee-pad-pockets/1802-720-110000013

### **SPECIAL FEATURES**

- BiColor: coloured functional features
- Ergonomic fit
- Cordura ® pockets for inserting knee pads
- Regular fit

## **FUTHER DETAILS**

• Stretch braces with plastic clip fastenings, double bib pocket with zip and flap, 2 pen pockets, higher back with stretch insert for greater freedom of movement, adjustable waist, ergonomic cut, D-ring, 2 side pockets, 2 back pockets with flap and press-stud fastening, 1 large thigh pocket with patch smartphone pocket, double ruler pocket sewn down on one side, hammer loop, pre-shaped leg with movement pleat at the knee, Cordura® pockets for inserting knee pads 1839 (please order separately)

### **FARBE**

night blue/anthracite