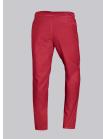

#### **BP® LIGHTWEIGHT UNISEX TROUSERS**

Art.-Nr.: 1645-435-0188

https://www.bp-online.com/en-uk/bp-lightweight-unisex-trousers/1645-435-0188000104

# **SPECIAL FEATURES**

- Elasticated waist with integrated drawstring
- 2 side pockets
- Classic blend fabric
- Relaxed fit

### **FABRIC**

- Outer fabric 1 50% Cotton, 50% Polyester
- **Fabric weight** 180 g/m<sup>2</sup>

• Elasticated waist with integrated drawstring, 2 side pockets

coral