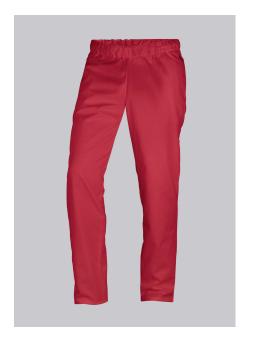

#### **BP® LIGHTWEIGHT UNISEX TROUSERS**

Art.-Nr.: 1645-435-0188

https://www.bp-online.com/en-uk/bp-lightweight-unisex-trousers/1645-435-0188000104

# **SPECIAL FEATURES**

- Elasticated waist with integrated drawstring
- 2 side pockets
- Classic blend fabric
- Relaxed fit

### **FABRIC**

- Outer fabric 1 50% Cotton, 50% Polyester
- **Fabric weight** 180 g/m<sup>2</sup>

• Elasticated waist with integrated drawstring, 2 side pockets

coral