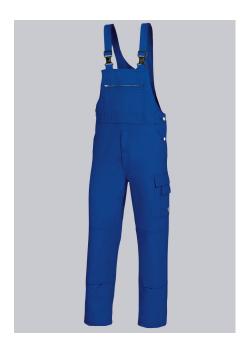

# BP® COTTON BASIC BIB & BRACE WITH KNEE PAD POCKETS

Art.-Nr.: 1482-060-

13

https://www.bp-online.com/en-uk/bp-cotton-basic-bib-brace-with-knee-pad-pockets/1482-060-13000009

## **SPECIAL FEATURES**

- Fabric braces with rubber insert
- double bib pocket
- 100% cotton
- Regular fit

# **FUTHER DETAILS**

• Fabric braces with rubber insert, plastic clip fastenings, double bib pocket, 1 with concealed zip, 1 pen holder, 1 thigh pocket with fastening mobile phone patch pocket, 2 side pockets, 1 fastening back pocket, double ruler pocket, zip fly, high back, adjustable waistband, pockets for inserting knee pads 1839 (please order separately)

# **FARBE**

royal blue