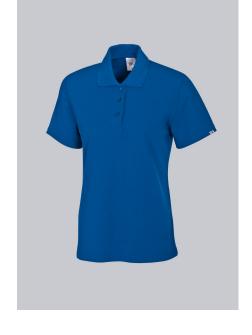

### **SPECIAL FEATURES**

- Reinforced shoulders
- Non-shrink, retains shape and boil-proof
- polo collar with button facing
- Regular fit

### **FABRIC**

- Outer fabric 1 50% Cotton, 50% Polyester
- Fabric weight 220 g/m<sup>2</sup>

• 1/2 sleeve, polo collar with button facing, length 64 cm

# **FARBE**

royal blue

### **SIZE CHART**

XS-2XL