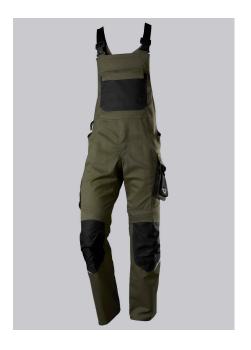

#### **SPECIAL FEATURES**

- Stretch braces with plastic clip fastening
- pre-shaped leg with movement insert on knee
- Cordura® knee pad pockets
- Slim fit

## **FUTHER DETAILS**

Slim silhouette, stretch braces with plastic clip fastenings, double bib pocket with zip and flap fastening, 2 pen pockets, higher back with stretch insert for greater freedom of movement, stretch inserts at the sides, D-ring to attach accessories, 2 side pockets with stretch insert for easier access, 2 back pockets, 1 large thigh pocket with integrated zip pocket and smartphone patch pocket, double ruler pocket sewn down on one side, ergonomic cut, reflective elements on the legs, Cordura® knee pad pockets (please order BP® Knee pads 1839-000-53 separately)

#### **FARBE**

olive/black