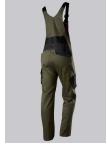

#### **SPECIAL FEATURES**

- Stretch braces with plastic clip fastening
- pre-shaped leg with movement insert on knee
- Cordura® knee pad pockets
- Slim fit

## **FUTHER DETAILS**

Slim silhouette, stretch braces with plastic clip fastenings, double bib pocket with zip and flap fastening, 2 pen pockets, higher back with stretch insert for greater freedom of movement, stretch inserts at the sides, D-ring to attach accessories, 2 side pockets with stretch insert for easier access, 2 back pockets, 1 large thigh pocket with integrated zip pocket and smartphone patch pocket, double ruler pocket sewn down on one side, ergonomic cut, reflective elements on the legs, Cordura® knee pad pockets (please order BP® Knee pads 1839-000-53 separately)

#### **FARBE**

olive/black